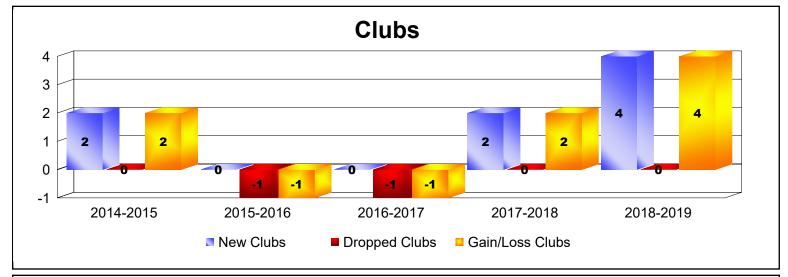

District 4 C6

As of June 2019 Cumulative

| Year      | New<br>Clubs | Dropped<br>Clubs | Gain/<br>Loss<br>Clubs | New<br>Members | Charter<br>Members | Reinstate<br>Members | Transfer<br>Members | Total<br>Member<br>Added | Total<br>Members<br>Dropped | Gain/<br>Loss<br>Members |
|-----------|--------------|------------------|------------------------|----------------|--------------------|----------------------|---------------------|--------------------------|-----------------------------|--------------------------|
| 2014-2015 | 2            | 0                | 2                      | 128            | 62                 | 25                   | 9                   | 224                      | -150                        | 74                       |
| 2015-2016 | 0            | -1               | -1                     | 115            | 7                  | 4                    | 8                   | 134                      | -197                        | -63                      |
| 2016-2017 | 0            | -1               | -1                     | 124            | 1                  | 6                    | 13                  | 144                      | -198                        | -54                      |
| 2017-2018 | 2            | 0                | 2                      | 145            | 63                 | 13                   | 9                   | 230                      | -204                        | 26                       |
| 2018-2019 | 4            | 0                | 4                      | 89             | 84                 | 10                   | 4                   | 187                      | -186                        | 1                        |
| Average   | 2            | 0                | 1                      | 120            | 43                 | 12                   | 9                   | 184                      | -187                        | -3                       |