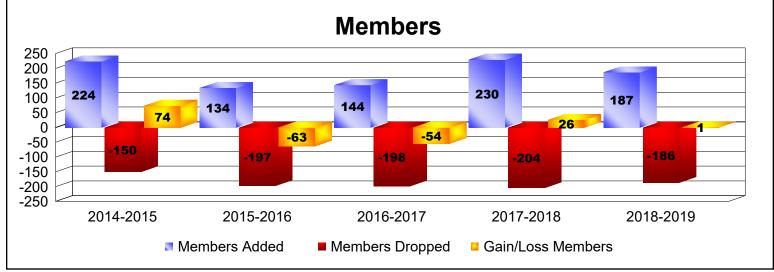

District 4 C6

As of June 2019 Cumulative

| Year      | New<br>Clubs | Dropped<br>Clubs | Gain/<br>Loss<br>Clubs | New<br>Members | Charter<br>Members | Reinstate<br>Members | Transfer<br>Members | Total<br>Member<br>Added | Total<br>Members<br>Dropped | Gain/<br>Loss<br>Members |
|-----------|--------------|------------------|------------------------|----------------|--------------------|----------------------|---------------------|--------------------------|-----------------------------|--------------------------|
| 2014-2015 | 2            | 0                | 2                      | 128            | 62                 | 25                   | 9                   | 224                      | -150                        | 74                       |
| 2015-2016 | 0            | -1               | -1                     | 115            | 7                  | 4                    | 8                   | 134                      | -197                        | -63                      |
| 2016-2017 | 0            | -1               | -1                     | 124            | 1                  | 6                    | 13                  | 144                      | -198                        | -54                      |
| 2017-2018 | 2            | 0                | 2                      | 145            | 63                 | 13                   | 9                   | 230                      | -204                        | 26                       |
| 2018-2019 | 4            | 0                | 4                      | 89             | 84                 | 10                   | 4                   | 187                      | -186                        | 1                        |
| Average   | 2            | 0                | 1                      | 120            | 43                 | 12                   | 9                   | 184                      | -187                        | -3                       |